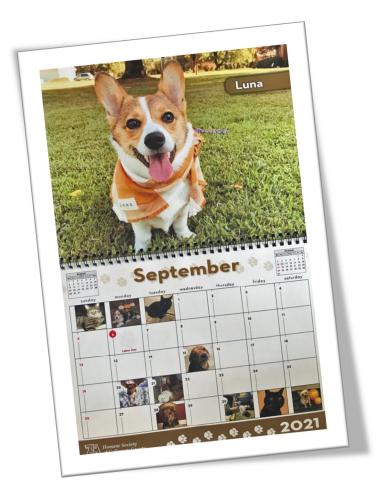

## Your Pet can be a Star!

Entries are Open for
The Humane
Society of
Calloway County's

## 2022 PET CALENDAR!

High-quality, Full-color Calendar 13 photos selected for special "Pet of the Month" placement Every photo submitted will appear on a date square

## \$30 donation for the first photo includes a calendar \$10 for each additional photo \$5 to reserve a specific date for a photo

- No limit to the number of entries
- Calendars will be on sale for \$10 in early December at the Humane Society office and local businesses.